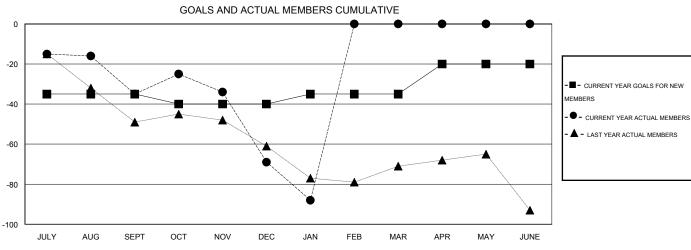

# **LOCATION WASHINGTON**

| × | <br>т | 0 | ۸ | 2 |
|---|-------|---|---|---|
|   |       |   |   |   |

|                          |                  | Clubs     |                  |                       |                          |                    | Members                             |                    |                  |
|--------------------------|------------------|-----------|------------------|-----------------------|--------------------------|--------------------|-------------------------------------|--------------------|------------------|
| RESULTS FOR 2015-2016    |                  |           |                  | RESULTS FOR 2015-2016 |                          |                    |                                     |                    |                  |
| QUARTER                  | NEW CLUB<br>GOAL | NEW CLUBS | DROPPED<br>CLUBS | NET<br>GAIN/LOSS      | QUARTER                  | NEW MEMBER<br>GOAL | CHARTER AND<br>NEW MEMBERS<br>ADDED | DROPPED<br>MEMBERS | NET<br>GAIN/LOSS |
| JULY/AUG/SEPT            | 0                | 0         | 1                | -1                    | JULY/AUG/SEPT            | -35                | 17                                  | 52                 | -35              |
| OCT/NOV/DEC  JAN/FEB/MAR | 1                | 0         | 2<br>0           | -2<br>0               | OCT/NOV/DEC  JAN/FEB/MAR | -5<br>5            | 46<br>8                             | 80<br>27           | -34<br>-19       |
| APR/MAY/JUNE             | 0                | 0         | 0                | 0                     | APR/MAY/JUNE             | 15                 | 0                                   | 0                  | 0                |